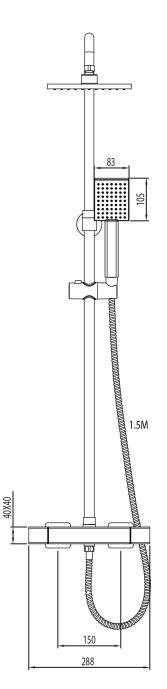

## GAINSBOROUGH SQUARE DUAL OUTLET COOL TOUCH SHOWER

HP/COMBI

DIMENSIONAL DRAWINGS

The company reserves the right to alter, change or modify the product or product specifications without prior warning. Please refer to the installation guides for technical information.

## GAINSBOROUGH SQUARE DUAL OUTLET COOL TOUCH SHOWER

HP/COMBI

## TECHNICAL SPECIFICATIONS

| Minimum pressure requirements | 1 Bar                                                                                   |
|-------------------------------|-----------------------------------------------------------------------------------------|
| Maximum pressure requirements | 5 Bar                                                                                   |
| Inlet fitting connections     | 3/4" Threaded                                                                           |
| Rear inlet supply positions   | Hot/left, cold/right (as viewed from the front)                                         |
| Hose connection               | 1/2" Thread                                                                             |
| Valve inlet centres           | 150mm centres                                                                           |
| Supply temperature            | Hot Water Maximum: 65°C. Cold Water Minimum: 5°C                                        |
| Water system                  | Combination boiler, balanced high pressure and gravity boosted (pumped) systems         |
| Features                      | Thermostatic temperature control with override button for extra safety                  |
|                               | Cool touch plastic valve with chrome plated stainless steel casing                      |
|                               | Flow control with seperate diverter to switch between shower heads                      |
|                               | Includes offset inlet elbow to accomodate pipe centres 132mm - 168mm                    |
|                               | Soft rub shower head nozzles for easy cleaning                                          |
|                               | Square handset with square drencher head                                                |
|                               | Height adjustable telescopic shower column 850mm - 1200mm<br>(see dimensional drawing)  |
|                               | Adjustable height push button handset holder                                            |
|                               | 200mm x 200mm drencher head, 83mm x 105mm handset                                       |
|                               | 1.5m chrome plated stainless steel hose                                                 |
| Colour                        | Chrome                                                                                  |
| Guarantee period              | 5 years parts & 2 years labour (heads, hoses, holders & rails covered for 2 years only) |
|                               |                                                                                         |