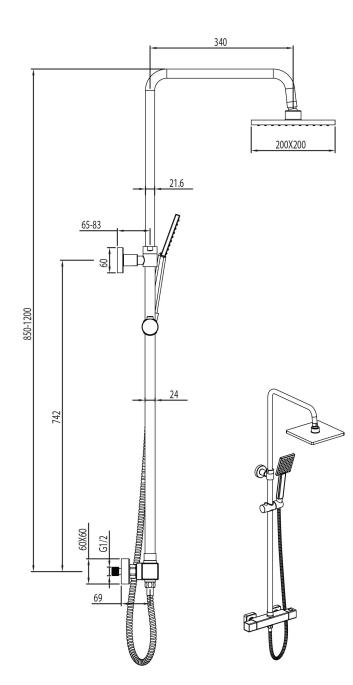

## GAINSBOROUGH SQUARE DUAL OUTLET COOL TOUCH SHOWER

HP/COMBI

DIMENSIONAL DRAWINGS

The company reserves the right to alter, change or modify the product or product specifications without prior warning. Please refer to the installation guides for technical information.

## GAINSBOROUGH SQUARE DUAL OUTLET COOL TOUCH SHOWER

HP/COMBI

## TECHNICAL SPECIFICATIONS

| Minimum pressure requirements | 1 Bar                                                                                   |
|-------------------------------|-----------------------------------------------------------------------------------------|
| Maximum pressure requirements | 5 Bar                                                                                   |
| Inlet fitting connections     | 3/4" Threaded                                                                           |
| Rear inlet supply positions   | Hot/left, cold/right (as viewed from the front)                                         |
| Hose connection               | 1/2" Thread                                                                             |
| Valve inlet centres           | 150mm centres                                                                           |
| Supply temperature            | Hot Water Maximum: 65°C. Cold Water Minimum: 5°C                                        |
| Water system                  | Combination boiler, balanced high pressure and gravity boosted (pumped) systems         |
| Features                      | Thermostatic temperature control with override button for extra safety                  |
|                               | Cool touch plastic valve with chrome plated stainless steel casing                      |
|                               | Flow control with seperate diverter to switch between shower heads                      |
|                               | Includes offset inlet elbow to accomodate pipe centres 132mm - 168mm                    |
|                               | Soft rub shower head nozzles for easy cleaning                                          |
|                               | Square handset with square drencher head                                                |
|                               | Height adjustable telescopic shower column 850mm - 1200mm<br>(see dimensional drawing)  |
|                               | Adjustable height push button handset holder                                            |
|                               | 200mm x 200mm drencher head, 83mm x 105mm handset                                       |
|                               | 1.5m chrome plated stainless steel hose                                                 |
| Colour                        | Chrome                                                                                  |
| Guarantee period              | 5 years parts & 2 years labour (heads, hoses, holders & rails covered for 2 years only) |
|                               |                                                                                         |